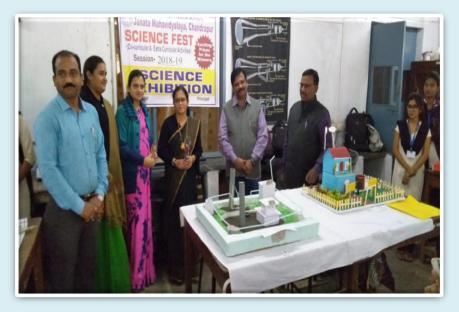

## **GLIMPSES OF THE EVENTS**

#### JANATA MAHAVIDYALAYA, CHANDRAPUR SCIENCE EXIBITION 2018-19

DATE: 11/01/2019 TIME: 8.00 AM TO 9.00 AM VENUE: PHYSICS LAB

#### LIST OF WINNERS BEST THREE MODELS

| Model No     | Name of the topic                | Name of the Participants   |
|--------------|----------------------------------|----------------------------|
|              | Indian Railway Vacuum<br>Cleaner | 1) Ku. Soniya T. Deshkar   |
| MODEL NO. 01 |                                  | 2) Ku. Vaibhavi K. Mohurle |
|              |                                  | 3) Ku. Ashwini S. Warkhade |
|              | Industrial Pollution<br>Control  | 1) Ku, Sushma K. Borawar   |
|              |                                  | 2) Ku. Nikita B. Sonwane   |
| MODEL NO. 02 |                                  | 3) Ku. Namrata Thakre      |
|              |                                  | 4) Ku. Awanti Shastrakar   |
|              | Sewage Water Treatment<br>Plant  | 1) Ku. Pallavi Meshram     |
|              |                                  | 2) Ku. Rinku Jogi          |
|              |                                  | 3) Ku. Kajal Chaudhari     |
| MODEL NO 08  |                                  | 4) Ku. Pradyna Durge       |
|              |                                  | 5) Ku. Sushma Bachar       |
|              |                                  | 6) Ku. Nutan Pendam        |