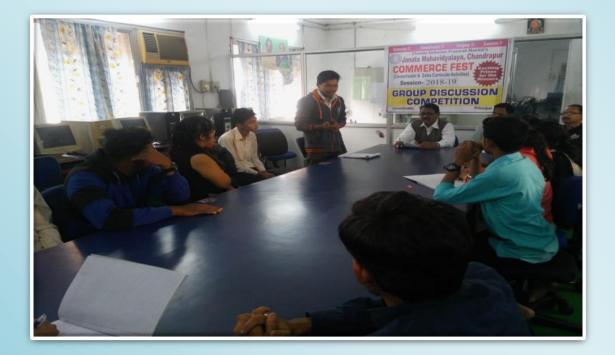

### Notice

This is to inform all the Students of B.Sc. –III and M.Sc. – II Science Faculty that our college is going to organize an event "Group Discussion" under the Science Fest 2018- 19.

Students will be given any topic and they have to do group discussion on that. **Best 3 groups will get Prize.** Those who are interested can enroll their names to the following faculties by filling registration form.

Note : Bring Passport size photo with you for filling the form.

Last Date : 10<sup>th</sup> January 2019 Venue : Library Reading Room Date of Event : 12<sup>th</sup> January 2019 Time : 08:00 AM to 10.00 AM

Faculty In- Charge

- 1. Dr. Pravin. S. Jogi ( Chemistry Department)
- 2. Dr. Amol K. Dhawas (Chemistry Department):
- 3. Mr. Vitthal N. Gowardipe(Chemistry Department) :

Prin

Principal Janata Mahavidyalaya Chandraput