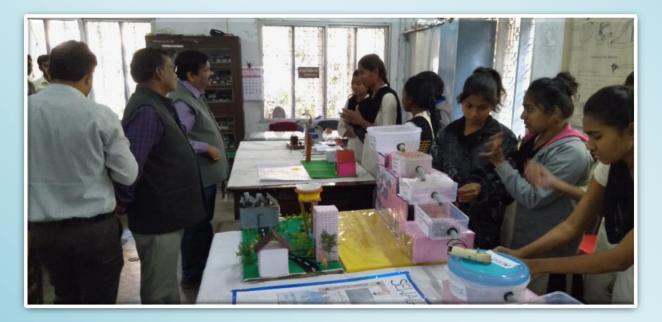

## **GLIMPSES OF THE EVENTS**

#### JANATA MAHAVIDYALAYA, CHANDRAPUR SCIENCE EXIBITION 2018-19

DATE: 11/01/2019 TIME: 8.00 AM TO 9.00 AM VENUE: PHYSICS LAB