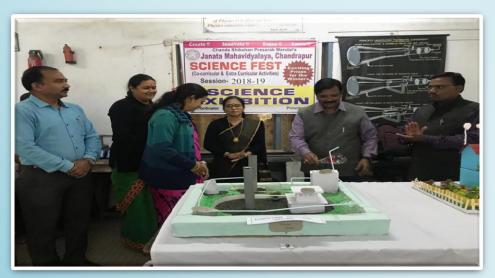

## **GLIMPSES OF THE EVENTS**

#### JANATA MAHAVIDYALAYA, CHANDRAPUR SCIENCE EXIBITION 2018-19

DATE: 11/01/2019 TIME: 8.00 AM TO 9.00 AM VENUE: PHYSICS LAB

#### LIST OF WINNERS BEST THREE MODELS

| Model No     | Name of the topic                | Name of the Participants   |
|--------------|----------------------------------|----------------------------|
|              | Indian Railway Vacuum<br>Cleaner | 1) Ku. Soniya T. Deshkar   |
| MODEL NO. 01 |                                  | 2) Ku. Vaibhavi K. Mohurle |
|              |                                  | 3) Ku. Ashwini S. Warkhade |
|              | Industrial Pollution<br>Control  | 1) Ku, Sushma K. Borawar   |
|              |                                  | 2) Ku. Nikita B. Sonwane   |
| MODEL NO. 02 |                                  | 3) Ku. Namrata Thakre      |
|              |                                  | 4) Ku. Awanti Shastrakar   |
|              | Sewage Water Treatment<br>Plant  | 1) Ku. Pallavi Meshram     |
|              |                                  | 2) Ku. Rinku Jogi          |
|              |                                  | 3) Ku. Kajal Chaudhari     |
| MODEL NO 08  |                                  | 4) Ku. Pradyna Durge       |
|              |                                  | 5) Ku. Sushma Bachar       |
|              |                                  | 6) Ku. Nutan Pendam        |