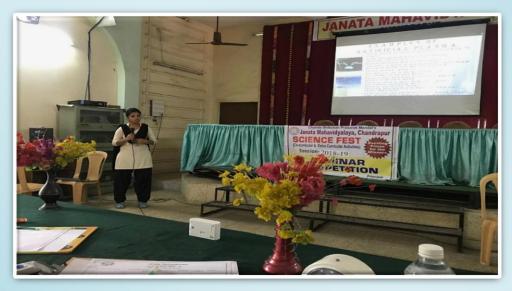

| 1) Ku, Sushma K. Borawar   |
|              |                                  | 2) Ku. Nikita B. Sonwane   |
| MODEL NO. 02 |                                  | 3) Ku. Namrata Thakre      |
|              |                                  | 4) Ku. Awanti Shastrakar   |
|              | Sewage Water Treatment<br>Plant  | 1) Ku. Pallavi Meshram     |
|              |                                  | 2) Ku. Rinku Jogi          |
|              |                                  | 3) Ku. Kajal Chaudhari     |
| MODEL NO 08  |                                  | 4) Ku. Pradyna Durge       |
|              |                                  | 5) Ku. Sushma Bachar       |
|              |                                  | 6) Ku. Nutan Pendam        |





#### SCIENCE EXHIBITION





























WRITTEN TEST AND MOCK INTERVIEWS









|                          | โทท                                   | novate ‼