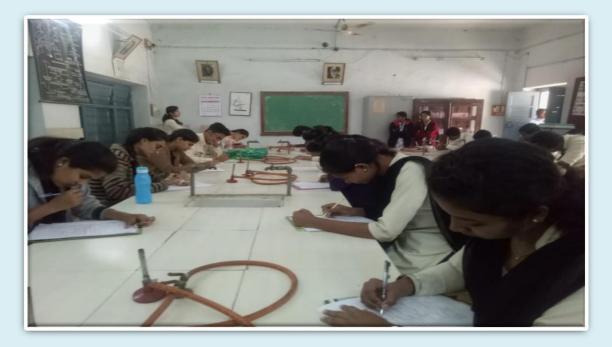

#### JANATA MAHAVIDYALAYA, CHANDRAPUR SCIENCE EXIBITION 2018-19

DATE: 11/01/2019 TIME: 8.00 AM TO 9.00 AM VENUE: PHYSICS LAB

#### LIST OF WINNERS BEST THREE MODELS

| Model No     | Name of the topic                | Name of the Participants   |
|--------------|----------------------------------|----------------------------|
|              | Indian Railway Vacuum<br>Cleaner | 1) Ku. Soniya T. Deshkar   |
| MODEL NO. 01 |                                  | 2) Ku. Vaibhavi K. Mohurle |
|              |                                  | 3) Ku. Ashwini S. Warkhade |
|              | Industrial Pollution<br>Control  | 1) Ku, Sushma K. Borawar   |
|              |                                  | 2) Ku. Nikita B. Sonwane   |
| MODEL NO. 02 |                                  | 3) Ku. Namrata Thakre      |
|              |                                  | 4) Ku. Awanti Shastrakar   |
|              | Sewage Water Treatment<br>Plant  | 1) Ku. Pallavi Meshram     |
|              |                                  | 2) Ku. Rinku Jogi          |
|              |                                  | 3) Ku. Kajal Chaudhari     |
| MODEL NO 08  |                                  | 4) Ku. Pradyna Durge       |
|              |                                  | 5) Ku. Sushma Bachar       |
|              |                                  | 6) Ku. Nutan Pendam        |