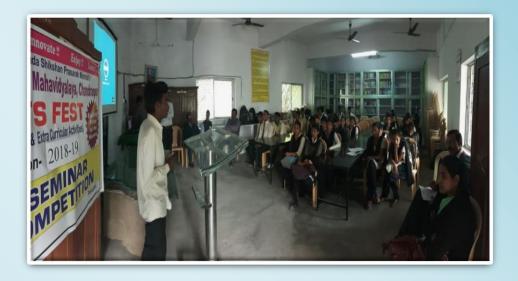

## **GLIMPSES OF THE EVENTS**

### Notice

This is to inform all the Students of B.Sc. –III and M.Sc. – II Science Faculty that our college is going to organize an event "Group Discussion" under the Science Fest 2018- 19.

Students will be given any topic and they have to do group discussion on that. **Best 3 groups will get Prize.** Those who are interested can enroll their names to the following faculties by filling registration form.

Note : Bring Passport size photo with you for filling the form.

Last Date : 10<sup>th</sup> January 2019 Venue : Library Reading Room Date of Event : 12<sup>th</sup> January 2019 Time : 08:00 AM to 10.00 AM