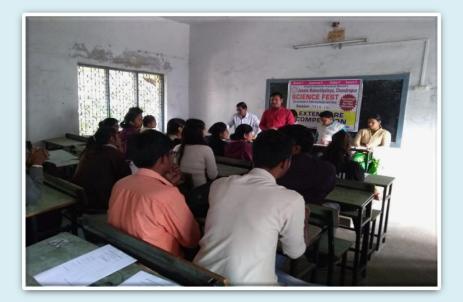

## **GLIMPSES OF THE EVENTS**

#### JANATA MAHAVIDYALAYA, CHANDRAPUR SCIENCE EXIBITION 2018-19

DATE: 11/01/2019 TIME: 8.00 AM TO 9.00 AM VENUE: PHYSICS LAB