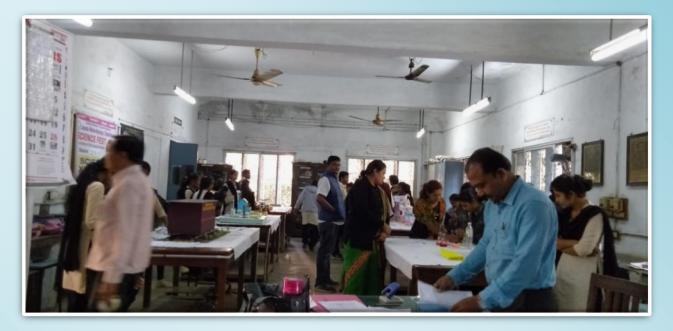

## **GLIMPSES OF THE EVENTS**

#### JANATA MAHAVIDYALAYA, CHANDRAPUR SCIENCE EXIBITION 2018-19

DATE: 11/01/2019 TIME: 8.00 AM TO 9.00 AM VENUE: PHYSICS LAB