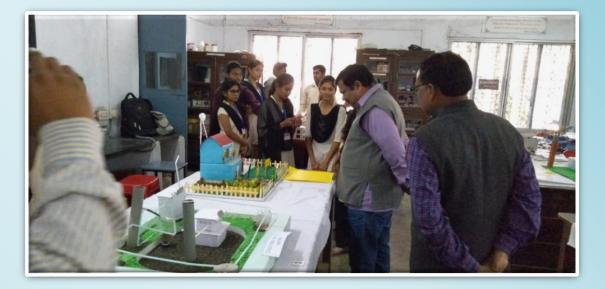

## **GLIMPSES OF THE EVENTS**

#### JANATA MAHAVIDYALAYA, CHANDRAPUR SCIENCE EXIBITION 2018-19

DATE: 11/01/2019 TIME: 8.00 AM TO 9.00 AM VENUE: PHYSICS LAB