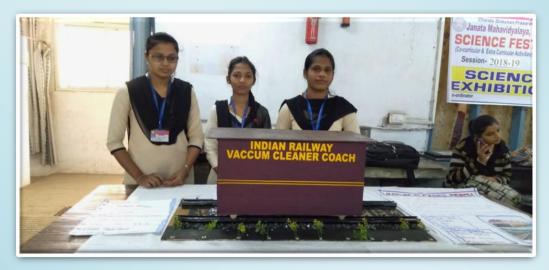

#### JANATA MAHAVIDYALAYA, CHANDRAPUR SCIENCE EXIBITION 2018-19

DATE: 11/01/2019 TIME: 8.00 AM TO 9.00 AM VENUE: PHYSICS LAB

#### LIST OF WINNERS BEST THREE MODELS

| Model No     | Name of the topic                | Name of the Participants   |
|--------------|----------------------------------|----------------------------|
|              | Indian Railway Vacuum<br>Cleaner | 1) Ku. Soniya T. Deshkar   |
| MODEL NO. 01 |                                  | 2) Ku. Vaibhavi K. Mohurle |
|              |                                  | 3) Ku. Ashwini S. Warkhade |
|              | Industrial Pollution<br>Control  | 1) Ku, Sushma K. Borawar   |
|              |                                  | 2) Ku. Nikita B. Sonwane   |
| MODEL NO. 02 |                                  | 3) Ku. Namrata Thakre      |
|              |                                  | 4) Ku. Awanti Shastrakar   |
|              | Sewage Water Treatment<br>Plant  | 1) Ku. Pallavi Meshram     |
|              |                                  | 2) Ku. Rinku Jogi          |
|              |                                  | 3) Ku. Kajal Chaudhari     |
| MODEL NO 08  |                                  | 4) Ku. Pradyna Durge       |
|              |                                  | 5) Ku. Sushma Bachar       |
|              |                                  | 6) Ku. Nutan Pendam        |